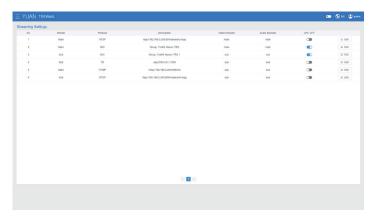

### Features

- Powered by NVIDIA<sup>®</sup> Jetson Orin <sup>™</sup> NX Super
- 1U Height, 4K60 Transceiver
- Various I/O Daughter Board

Status

Al Settings

OSD Settings Streaming Setting