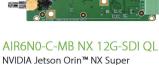

#### AIR6NO-C-MB NX 12G-SDI

NVIDIA Jetson Orin™ NX Super

1×12G-SDI 1×4K60

1×12G-SDI / 2×6G-SDI / 4×3G-SDI

1×4K60 / 2×4K30 / 4×HD60