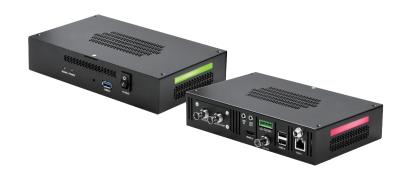

# Al Precision for ProAV and Live Broadcasts Discover the AIR6N0-C NX TRX

NVIDIA® Jetson Orin ™ NX Super

The AIR6N0-C NX TRX, powered by NVIDIA® Jetson Orin ™ NX Super, is purpose-built for AI-driven Broadcasting and ProAV applications. With a hardware design featuring Telly and I/O boards, low-latency streaming, and real-time processing, it excels in live broadcasting and advanced content creation. The included control software enhances monitoring and management, ensuring efficient, precise, and AI-optimized workflows.

### Features

- Powered by NVIDIA<sup>®</sup> Jetson Orin <sup>™</sup> NX Super
- 1U Height, 4K60 Transceiver
- Various I/O Daughter Board

Status

Al Settings

OSD Settings Streaming Setting