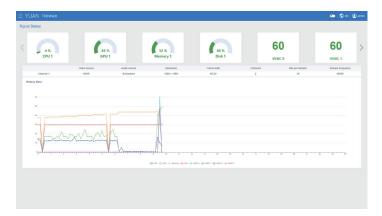

### Features

- Powered by NVIDIA<sup>®</sup> Jetson Orin <sup>™</sup> NX Super
- 1U Height, 4K60 Transceiver
- Various I/O Daughter Board

Status

Al Settings

OSD Settings Streaming Setting