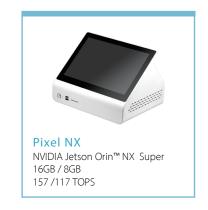

Advanced AV1 4:4:4 Codec Core

NVIDIA® GPUDirect® and GPUDirect RDMA Technology

Exclusive 5G Low-Latency Streaming Technology

| SmartVDO Pixel Series        |                                                                               |                                                                               |
|------------------------------|-------------------------------------------------------------------------------|-------------------------------------------------------------------------------|
| Model Name                   | Pixel AGX                                                                     | Pixel NX                                                                      |
| NVIDIA <sup>®</sup> Platform | Jetson AGX Orin™<br>64GB / 32GB                                               | Jetson Orin™ NX Super<br>16GB / 8GB                                           |
| AI Performance               | 275 / 200 TOPS                                                                | 157 / 117 TOPS                                                                |
| Display                      | 10" Screen<br>1×HDMI2.0                                                       | 10" Screen<br>1×HDMI2.0                                                       |
| Video Encode<br>( H.265 )    | 2×4K60 / 1×4K60                                                               | 1×4K60                                                                        |
| Video Decode<br>( H.265 )    | 1×8K30                                                                        | 1×8K30                                                                        |
| Capture Interface            | 1×HDMI2.0<br>( Support by I/O Daughter Board )                                | 1×HDMI2.0<br>( Support by I/O Daughter Board )                                |
| Expansion Slot               | M.2<br>1×M.2 2280 M Key PCle Gen4×2 Slot<br>1×M.2 2280 M Key PCle Gen4×1 Slot | M.2<br>1×M.2 2280 M Key PCle Gen4×2 Slot<br>1×M.2 2280 M Key PCle Gen4×1 Slot |