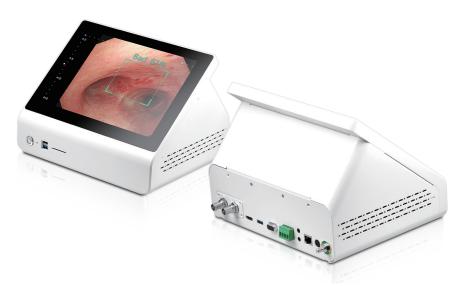

## Smart VDO Pixel Medical-Grade Touchscreen

SmartVDO Pixel is an AI computing platform designed specifically for medical applications, powered by NVIDIA® Jetson AGX Orin™ or NVIDIA® Jetson Orin™ NX Super for robust computing performance. Pixel features a multi-touch screen that meets IEC 60601-1 medical safety standards and supports high-resolution, crisp images for perfect medical visualization. It also includes expansion slots that support multiple interfaces such as HDMI 2.0, 4×HDMI, 12G-SDI and 12G-SDI QL, making it suitable for various medical environments.

Equipped with Medical-Grade Touchscreen

Rich Al Pre-Trained Models

Diverse I/O Boards Integration

Powerful NexVDO SDK Support

— Technology —

Customized I/O Board Design

**NVIDIA's OEM Partner** 

Generative Al

Advanced AV1 4:4:4 Codec Core

NVIDIA® GPUDirect® and GPUDirect RDMA Technology

Exclusive 5G Low-Latency Streaming Technology

| SmartVDO Pixel Series        |                                                                               |                                                                               |
|------------------------------|-------------------------------------------------------------------------------|-------------------------------------------------------------------------------|
| Model Name                   | Pixel AGX                                                                     | Pixel NX                                                                      |
| NVIDIA <sup>®</sup> Platform | Jetson AGX Orin™<br>64GB / 32GB                                               | Jetson Orin™ NX Super<br>16GB / 8GB                                           |
| AI Performance               | 275 / 200 TOPS                                                                | 157 / 117 TOPS                                                                |
| Display                      | 10" Screen<br>1×HDMI2.0                                                       | 10" Screen<br>1×HDMI2.0                                                       |
| Video Encode<br>( H.265 )    | 2×4K60 / 1×4K60                                                               | 1×4K60                                                                        |
| Video Decode<br>( H.265 )    | 1×8K30                                                                        | 1×8K30                                                                        |
| Capture Interface            | 1×HDMI2.0<br>( Support by I/O Daughter Board )                                | 1×HDMI2.0<br>( Support by I/O Daughter Board )                                |
| Expansion Slot               | M.2<br>1×M.2 2280 M Key PCle Gen4×2 Slot<br>1×M.2 2280 M Key PCle Gen4×1 Slot | M.2<br>1×M.2 2280 M Key PCle Gen4×2 Slot<br>1×M.2 2280 M Key PCle Gen4×1 Slot |