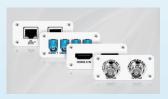

## Smart VDO Pixel Medical-Grade Touchscreen

SmartVDO Pixel is an AI computing platform designed specifically for medical applications, powered by NVIDIA® Jetson AGX Orin™ or NVIDIA® Jetson Orin™ NX Super for robust computing performance. Pixel features a multi-touch screen that meets IEC 60601-1 medical safety standards and supports high-resolution, crisp images for perfect medical visualization. It also includes expansion slots that support multiple interfaces such as HDMI 2.0, 4×HDMI, 12G-SDI and 12G-SDI QL, making it suitable for various medical environments.