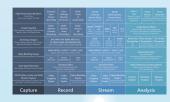

## Smart VDO Pixel Medical-Grade Touchscreen

SmartVDO Pixel is an AI computing platform designed specifically for medical applications, powered by NVIDIA® Jetson AGX Orin™ or NVIDIA® Jetson Orin™ NX Super for robust computing performance. Pixel features a multi-touch screen that meets IEC 60601-1 medical safety standards and supports high-resolution, crisp images for perfect medical visualization. It also includes expansion slots that support multiple interfaces such as HDMI 2.0, 4×HDMI, 12G-SDI and 12G-SDI QL, making it suitable for various medical environments.