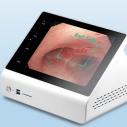

## Smart VDO Pixel Medical-Grade Touchscreen

SmartVDO Pixel is an AI computing platform designed specifically for medical applications, powered by NVIDIA® Jetson AGX Orin™ or NVIDIA® Jetson Orin™ NX Super for robust computing performance. Pixel features a multi-touch screen that meets IEC 60601-1 medical safety standards and supports high-resolution, crisp images for perfect medical visualization. It also includes expansion slots that support multiple interfaces such as HDMI 2.0, 4×HDMI, 12G-SDI and 12G-SDI QL, making it suitable for various medical environments.