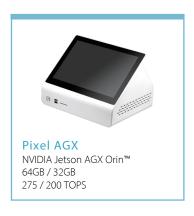

Advanced AV1 4:4:4 Codec Core

NVIDIA® GPUDirect® and GPUDirect RDMA Technology

Exclusive 5G Low-Latency Streaming Technology

| SmartVDO Pixel Series        |                                                                               |                                                                               |
|------------------------------|-------------------------------------------------------------------------------|-------------------------------------------------------------------------------|
| Model Name                   | Pixel AGX                                                                     | Pixel NX                                                                      |
| NVIDIA <sup>®</sup> Platform | Jetson AGX Orin™<br>64GB / 32GB                                               | Jetson Orin™ NX Super<br>16GB / 8GB                                           |
| AI Performance               | 275 / 200 TOPS                                                                | 157 / 117 TOPS                                                                |
| Display                      | 10" Screen<br>1×HDMI2.0                                                       | 10" Screen<br>1×HDMI2.0                                                       |
| Video Encode<br>( H.265 )    | 2×4K60 / 1×4K60                                                               | 1×4K60                                                                        |
| Video Decode<br>( H.265 )    | 1×8K30                                                                        | 1×8K30                                                                        |
| Capture Interface            | 1×HDMI2.0<br>( Support by I/O Daughter Board )                                | 1×HDMI2.0<br>( Support by I/O Daughter Board )                                |
| Expansion Slot               | M.2<br>1×M.2 2280 M Key PCle Gen4×2 Slot<br>1×M.2 2280 M Key PCle Gen4×1 Slot | M.2<br>1×M.2 2280 M Key PCle Gen4×2 Slot<br>1×M.2 2280 M Key PCle Gen4×1 Slot |